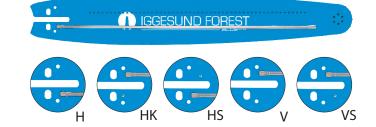

# **SPRAY BAR**

Iggesund Forest harvester spray bar are reversible which means both the sides of the bar can be used to spray on the stump.

H = Right side

HK = Right side, (Keto aggregate only)

HS = Right side + autom. Chain Tensioner (Supercut)

V = Left side

VS = Left side + auto. Chain Tensioner (Supercut)