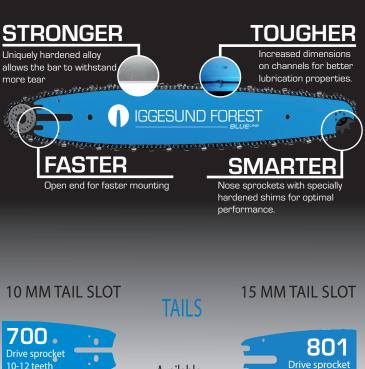

**PRODUCT FOLDER** 

Available
with 10 mm and 15 mm
slot as well

10-12 teeth

806

12-14 teeth

Drive sprocket

Drive sprocket

13-15 teeth

16-18 teeth